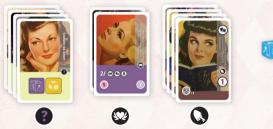

### **Player Cards and Dice Actions**

Character Card - Each Character card is double-sided and you may choose either side to display per your preference. Each card has a matching die or dice to pair with it.

For this Character card you will use the purple and yellow dice from the base game. Roll both dice during setup, placing them on the Character card. During the game, if a card displays the icon shown on the purple die in The Search Tableau, it offers a +X strength bonus, as shown by the number on the yellow die to **Detectives** in The Search Tableau.

For this Character card you will use the blue die.

Estate Bequest - Roll this die during setup. During the game, rearrange a card with this die face icon in the Journey Row with any other card at the end of a round AND do not reroll the die, OR gain 1 BP and reroll the die.

### Journey Cards

### Card Actions:

**Companions** - When activated, adds a +1VP for each Cities or Newspapers Journey card or +1BP for each Banker in the Search Tableau. You choose which bonus to use when you place the card in the Search Tableau.