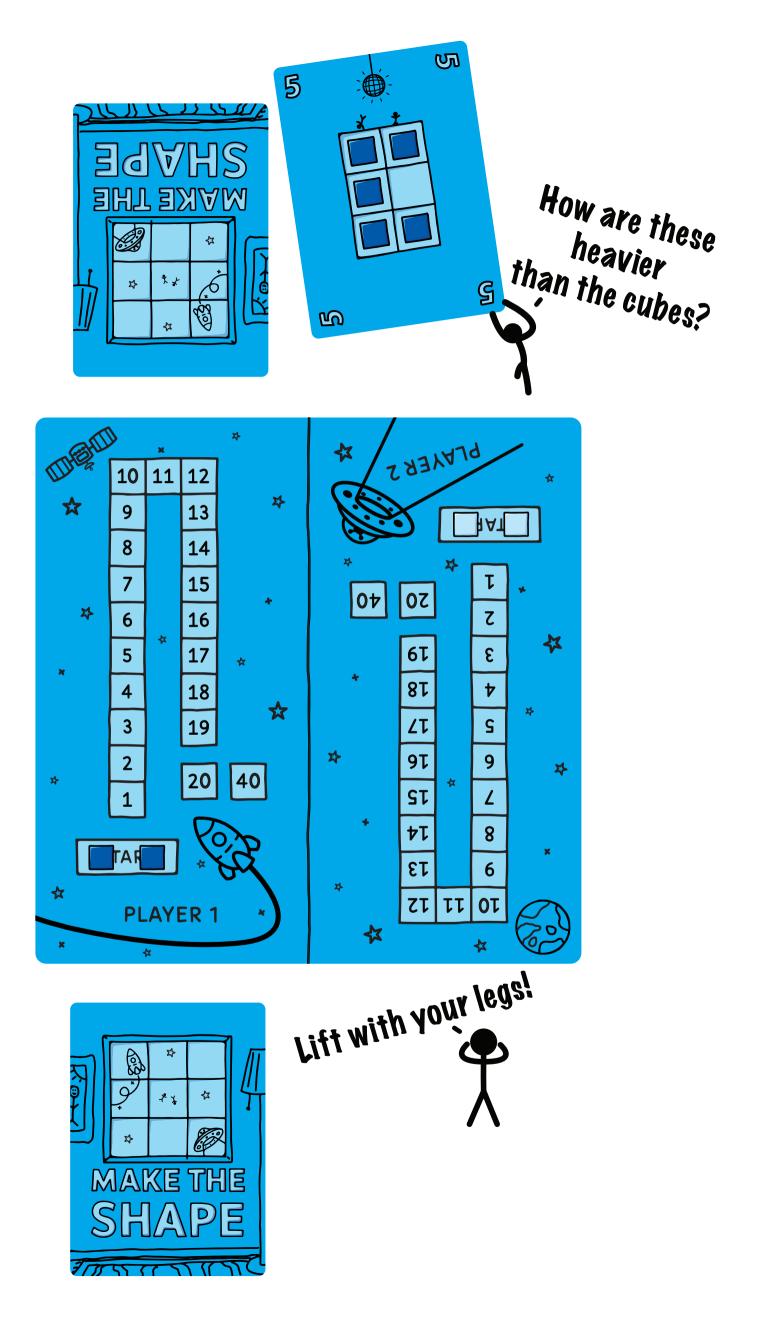

# Join our community of nice people who also love Make The Shape!

Player 2 Cubes J

ഹ്ര

Score Tracker

Y

\$

\*\*

Set the game up like that.

- Each player has 12 cubes.
- Shuffle the deck.
  - Draw 3 cards & place them face-up next to the board.
    - Each player draws I card for their secret shape.
  - You can look at your own secret shape.
  - Place your 2 score tracker cubes on the start position.
- Now you are ready to play Make The Shape!

Note: Want a challenge? Use less cubes. Increase the points. Only high cards. Secrets only. Endless replayability!

5 പ്ര G ഹ