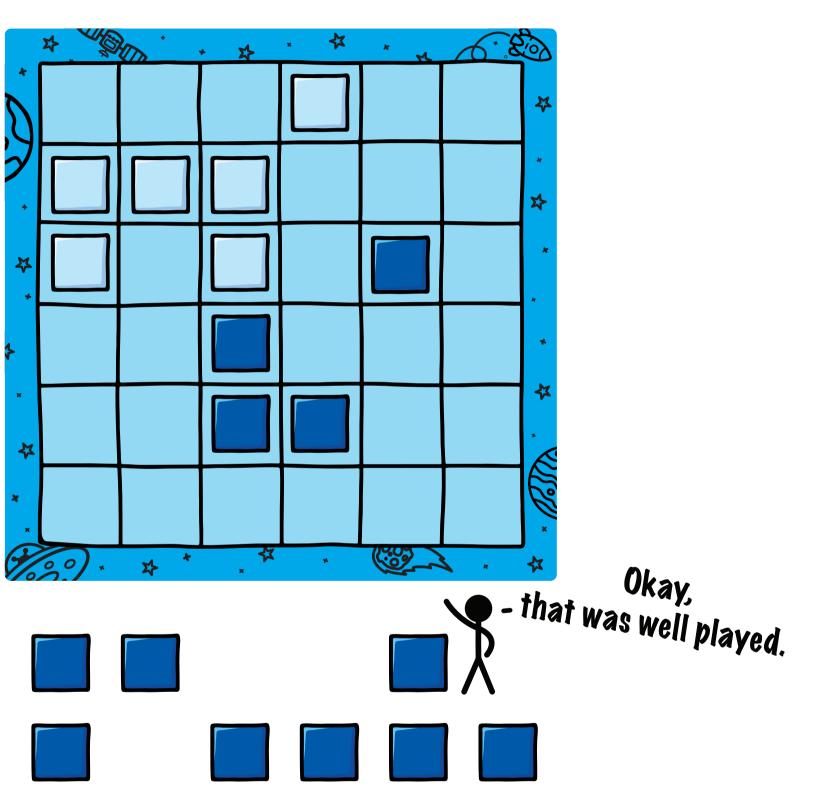

# You can place one of your cubes onto an empty space.

Note: See how they're blocking their rival from making this shape? Nice move!

7

### If a player doesn't see that their rival has made a public shape, and the next turn has already been played, then the shape cannot be taken.

Note: If more than one shape can be made on the same turn, you can only complete one. Choose wisely!