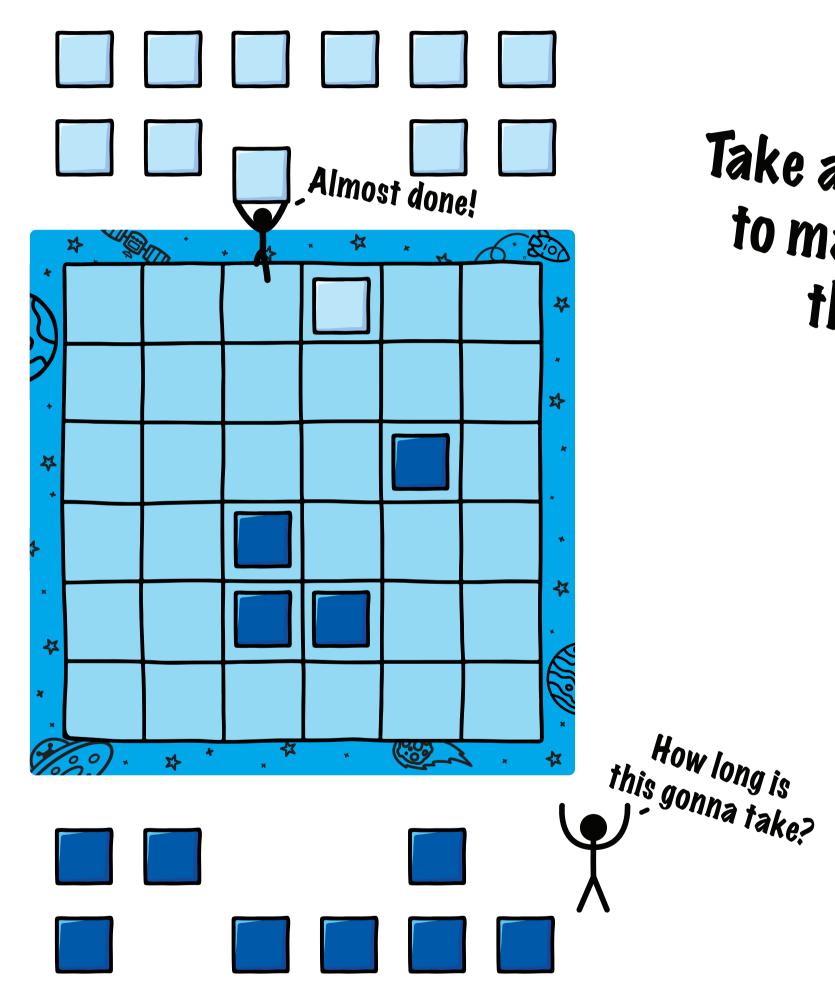

# You can place one of your cubes onto an empty space.

Note: See how they're blocking their rival from making this shape? Nice move!

7