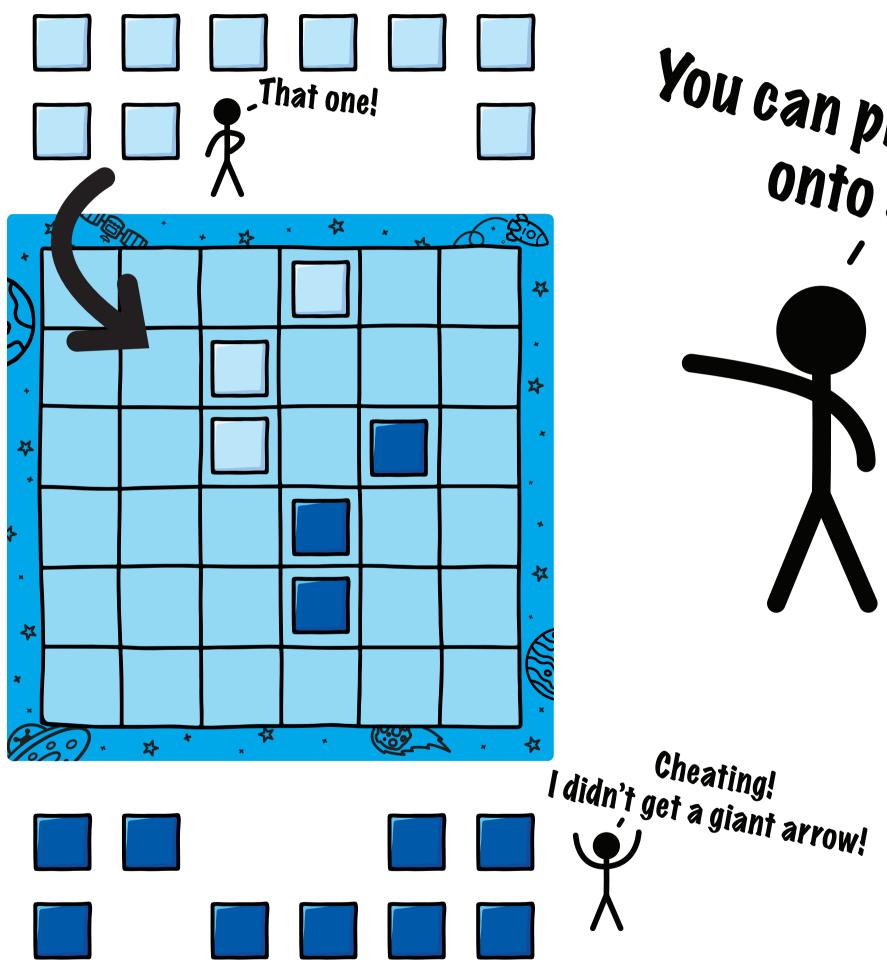

# You can place one of your cubes onto an empty space.

Note: See how they're blocking their rival from making this shape? Nice move!

7