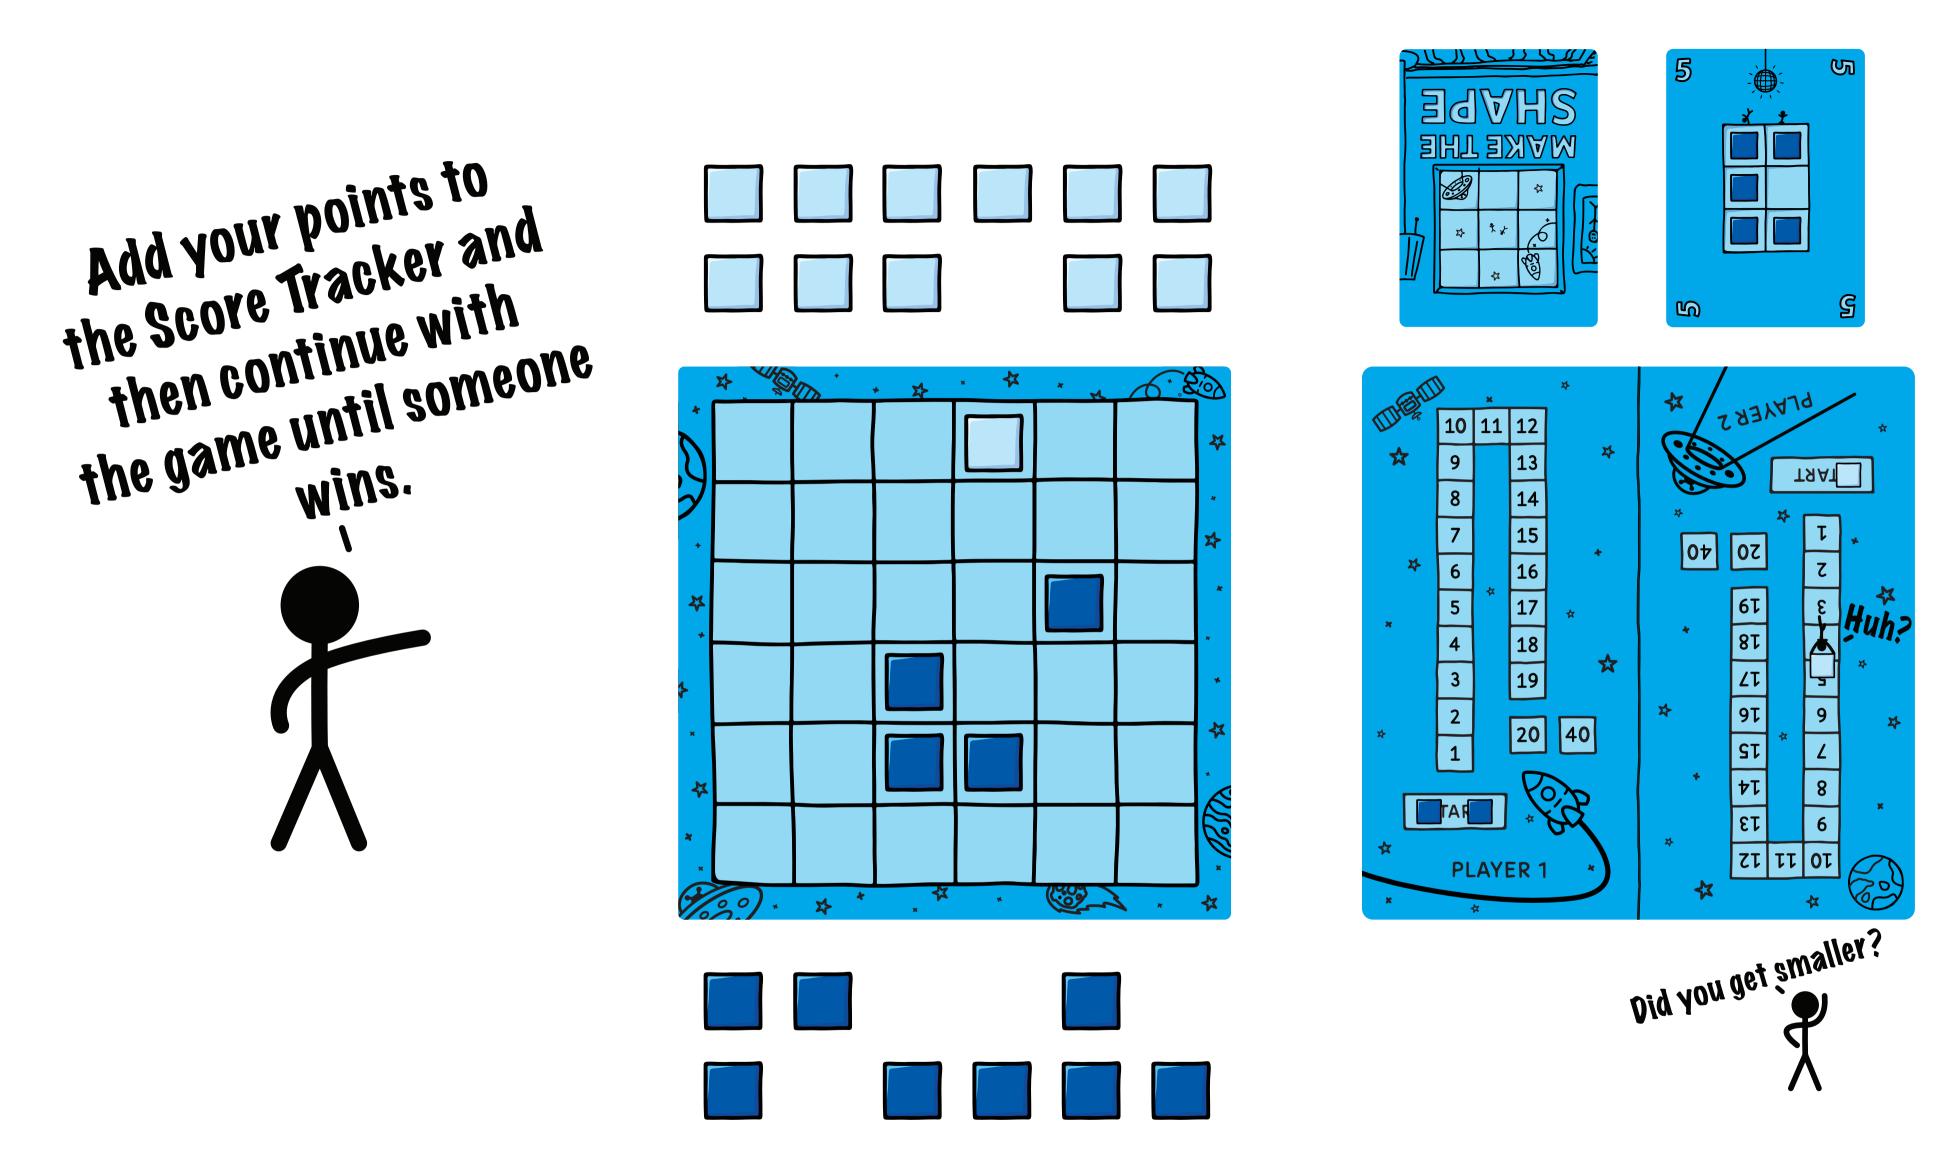

### Take all of the cubes back used to make that shape and put them back into your stock to reuse.

How long is

Note: First player to 40 points wins! Only have 15 minutes? Play to 20 points!

\*

×

JAM Provide the second GAMES