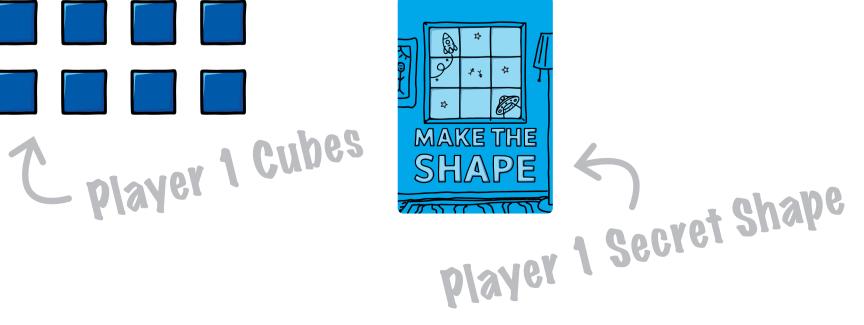

- Each player has 12 cubes.
- Shuffle the deck.
  - Draw 3 cards & place them face-up next to the board.
    - Each player draws I card for their secret shape.
  - You can look at your own secret shape.
  - Place your 2 score tracker cubes on the start position.
- Now you are ready to play Make The Shape!