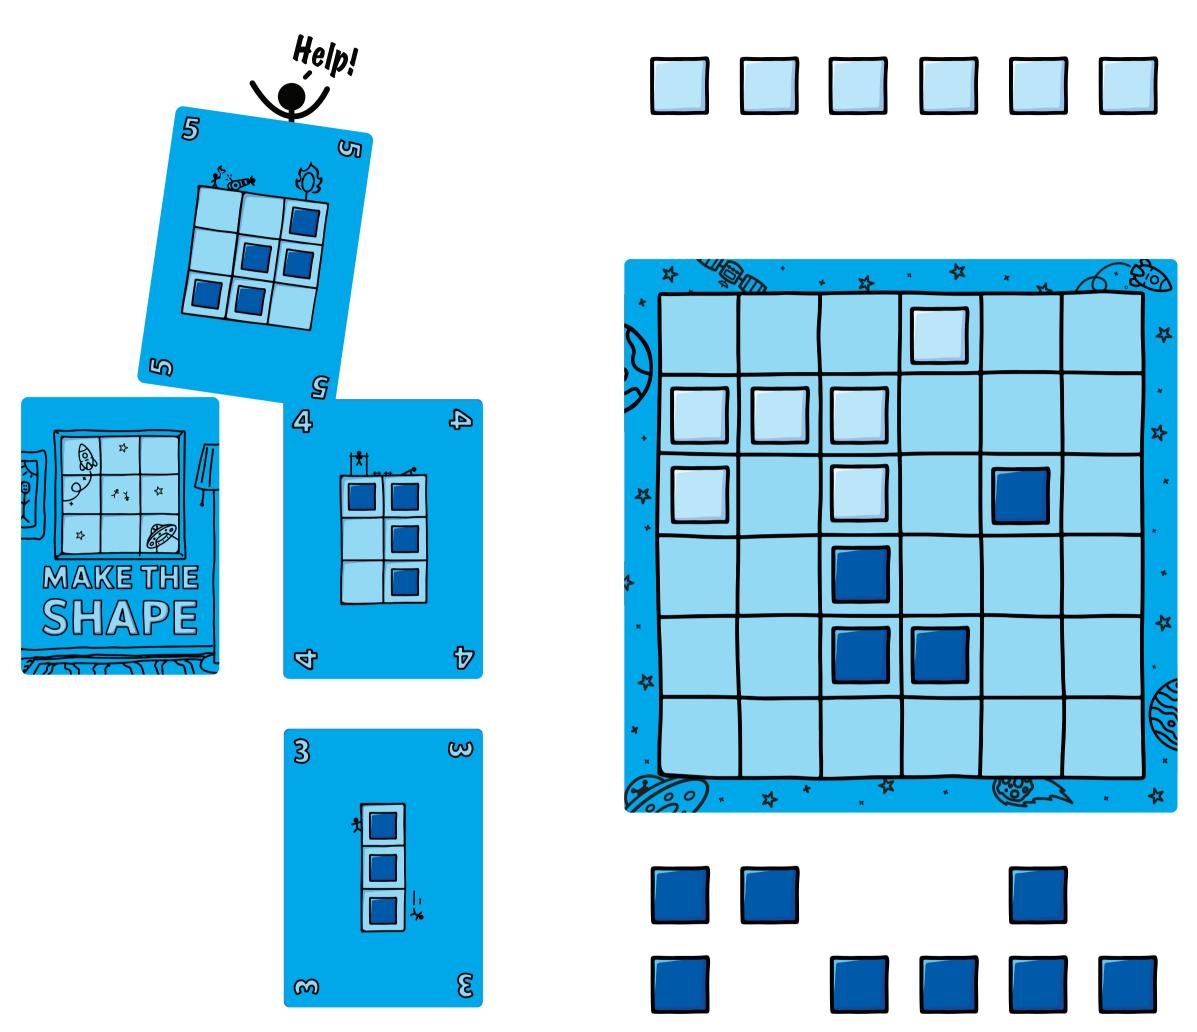

# You can place one of your cubes onto an empty space.

Note: See how they're blocking their rival from making this shape? Nice move!

7

#### Examples of valid rotations

Note: Shapes can only be completed if a cube has been placed or moved to make the shape on the same turn.

#### **Examples of mirrored orientations**