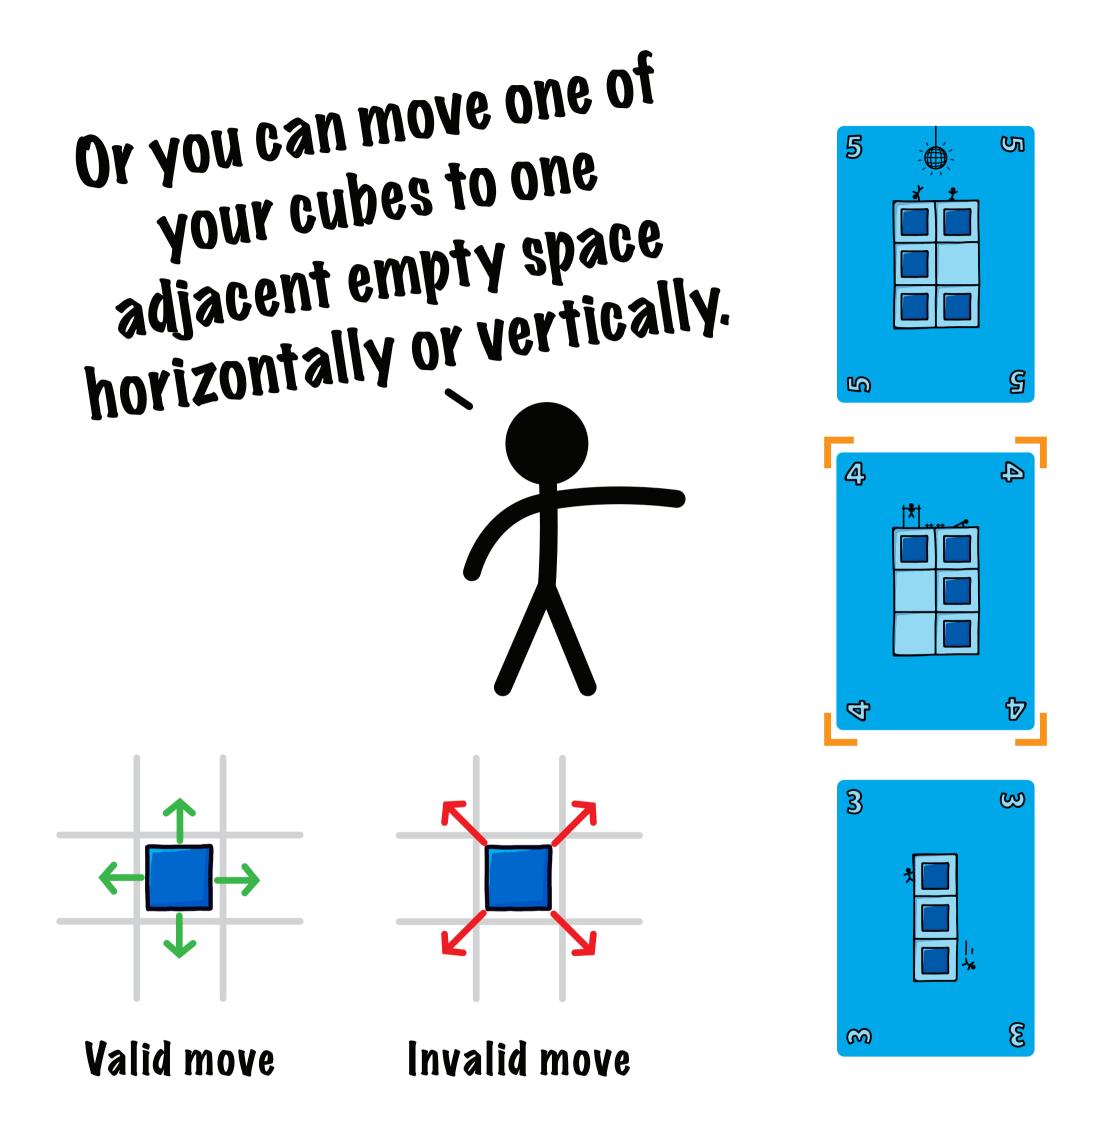

#### Examples of valid rotations

Note: Shapes can only be completed if a cube has been placed or moved to make the shape on the same turn.