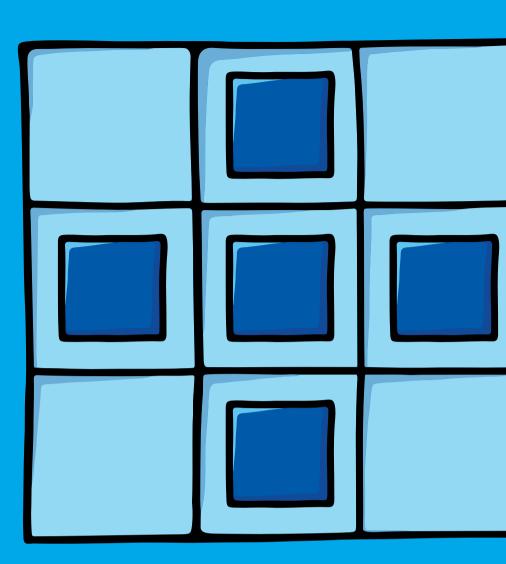

# You can place one of your cubes onto an empty space.

Note: See how they're blocking their rival from making this shape? Nice move!

7

#### Examples of valid rotations

Note: Shapes can only be completed if a cube has been placed or moved to make the shape on the same turn.