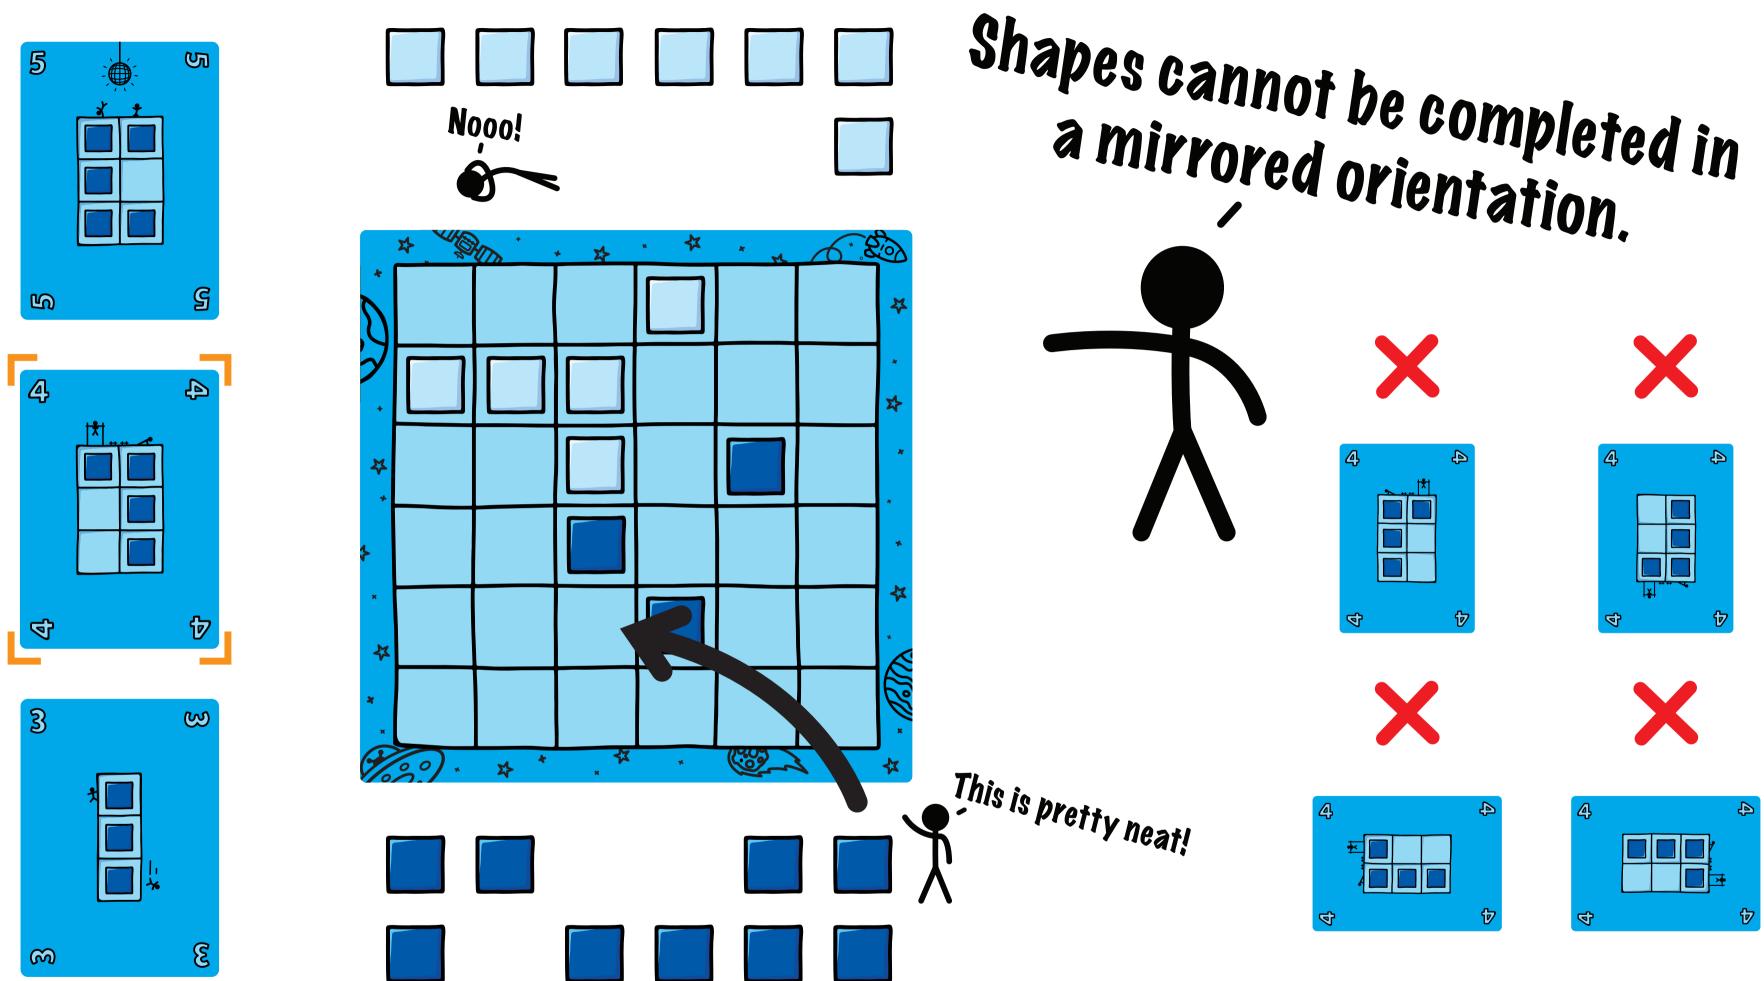

rs guild!



# Join our community of nice people who also love Make The Shape!



Player 2 Cubes J



ഹ്ര







Score Tracker

Y



\$

\*\*





Set the game up like that.

- Each player has 12 cubes.
- Shuffle the deck.
  - Draw 3 cards & place them face-up next to the board.
    - Each player draws I card for their secret shape.
  - You can look at your own secret shape.
  - Place your 2 score tracker cubes on the start position.
- Now you are ready to play Make The Shape!

Note: Want a challenge? Use less cubes. Increase the points. Only high cards. Secrets only. Endless replayability!



5 പ്ര G ഹ







# You can place one of your cubes onto an empty space.



Note: See how they're blocking their rival from making this shape? Nice move!





7



#### Examples of valid rotations





Note: Shapes can only be completed if a cube has been placed or moved to make the shape on the same turn.

#### **Examples of mirrored orientations**

#### Completion



#### HA HA HA YOU NEVER SAW IT COMING!!

### If a player doesn't see that their rival has made a public shape, and the next turn has already been played, then the shape cannot be taken.







Note: If more than one shape can be made on the same turn, you can only complete one. Choose wisely!











Resolution





Note: If you have completed your secret shape, you can choose to complete it or not. If you do, reveal it, get a new secret shape, and follow the same steps.



Ahahaha!

12

#### Continue









### Take all of the cubes back used to make that shape and put them back into your stock to reuse.



How lon