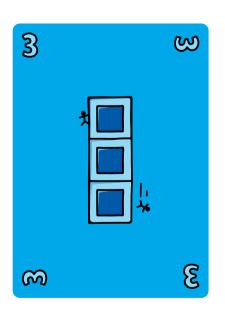

#### Examples of valid rotations

Note: Shapes can only be completed if a cube has been placed or moved to make the shape on the same turn.

#### **Examples of mirrored orientations**