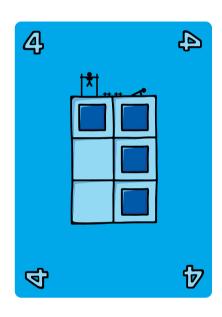

#### Examples of valid rotations

Note: Shapes can only be completed if a cube has been placed or moved to make the shape on the same turn.

#### **Examples of mirrored orientations**

#### Completion