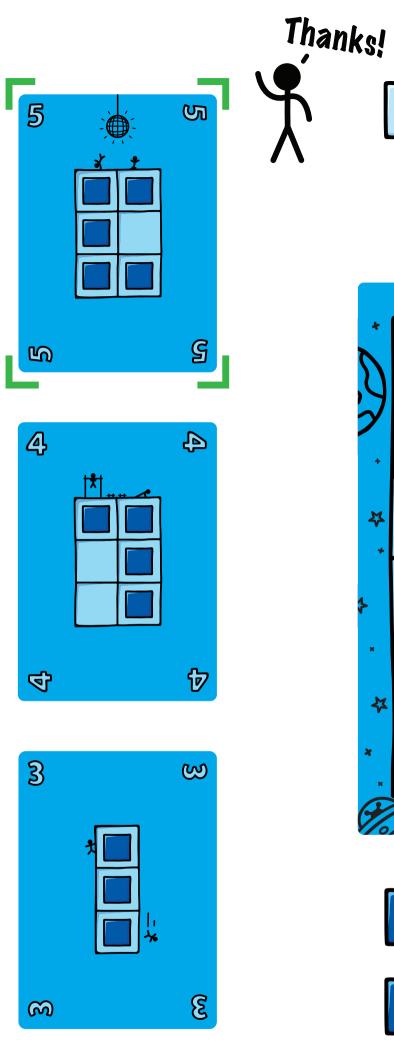

Resolution

Note: If you have completed your secret shape, you can choose to complete it or not. If you do, reveal it, get a new secret shape, and follow the same steps.

Ahahaha!

12

#### Continue

### Take all of the cubes back used to make that shape and put them back into your stock to reuse.

How long is

Note: First player to 40 points wins! Only have 15 minutes? Play to 20 points!

\*

×

JAM Provide the second GAMES