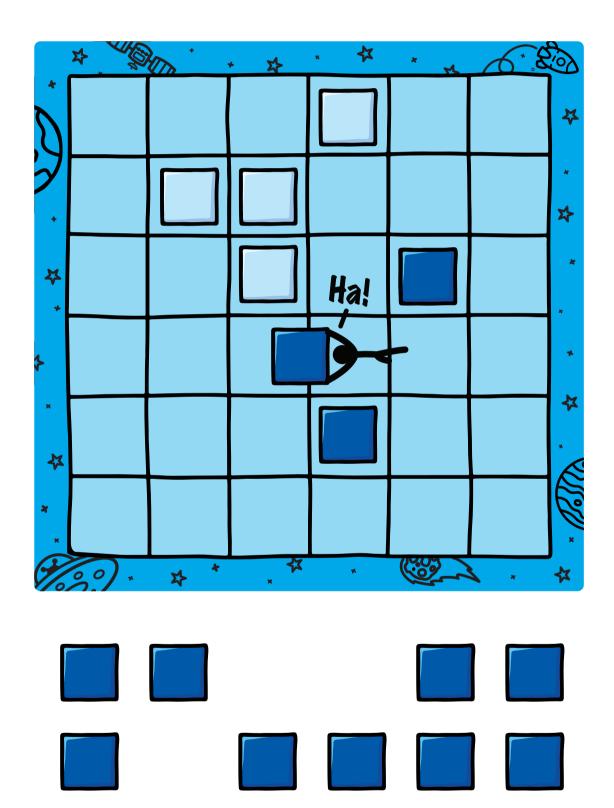

#### HA HA HA YOU NEVER SAW IT COMING!!

### If a player doesn't see that their rival has made a public shape, and the next turn has already been played, then the shape cannot be taken.

Note: If more than one shape can be made on the same turn, you can only complete one. Choose wisely!