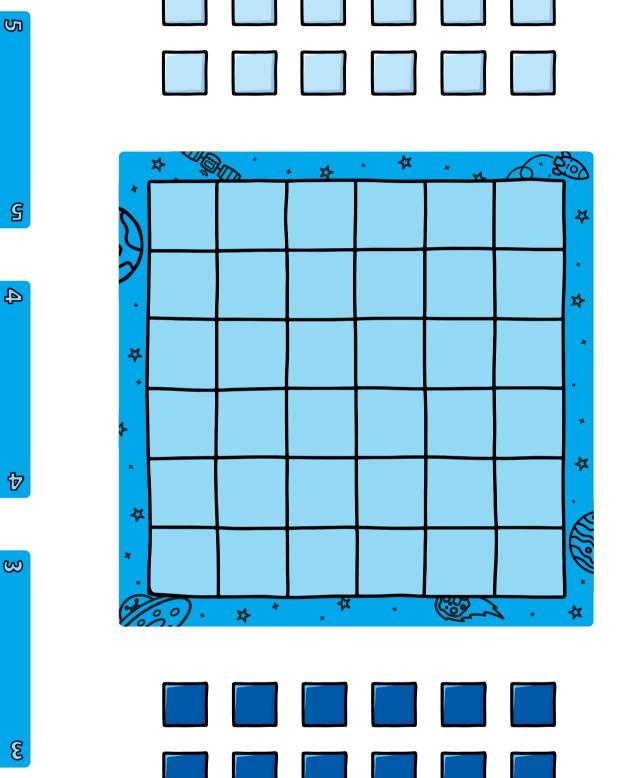

# Join our community of nice people who also love Make The Shape!

Player 2 Cubes J

ഹ്ര

Score Tracker

Y

\$

\*\*

Set the game up like that.

- Each player has 12 cubes.
- Shuffle the deck.
  - Draw 3 cards & place them face-up next to the board.
    - Each player draws I card for their secret shape.
  - You can look at your own secret shape.
  - Place your 2 score tracker cubes on the start position.
- Now you are ready to play Make The Shape!