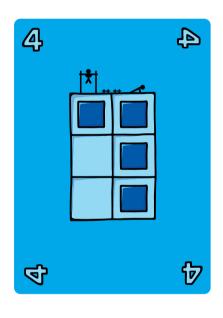

#### Examples of valid rotations

Note: Shapes can only be completed if a cube has been placed or moved to make the shape on the same turn.

#### **Examples of mirrored orientations**