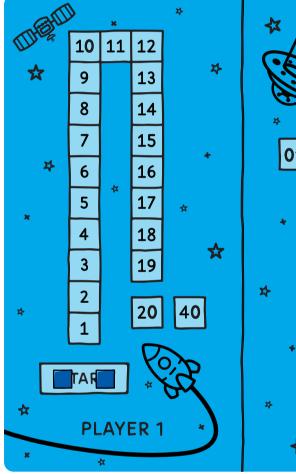

- Each player has 12 cubes.
- Shuffle the deck.
  - Draw 3 cards & place them face-up next to the board.
    - Each player draws I card for their secret shape.
  - You can look at your own secret shape.
  - Place your 2 score tracker cubes on the start position.
- Now you are ready to play Make The Shape!

### Take all of the cubes back used to make that shape and put them back into your stock to reuse.

How long is

Note: First player to 40 points wins! Only have 15 minutes? Play to 20 points!

\*

×

JAM Provide the second GAMES