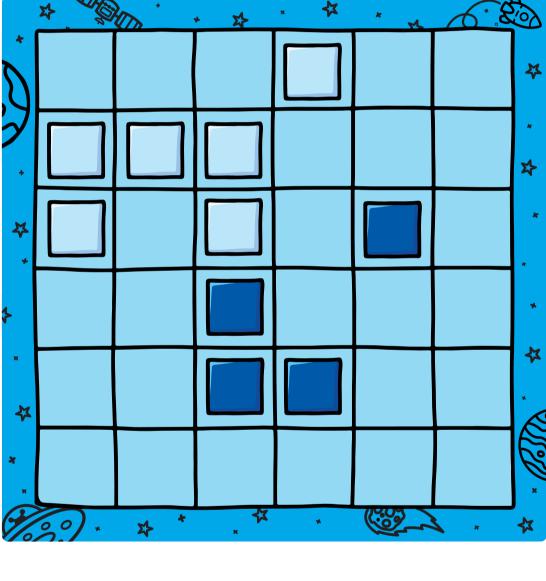

### Take all of the cubes back used to make that shape and put them back into your stock to reuse.

How long is

Note: First player to 40 points wins! Only have 15 minutes? Play to 20 points!

\*

×

JAM Provide the second GAMES