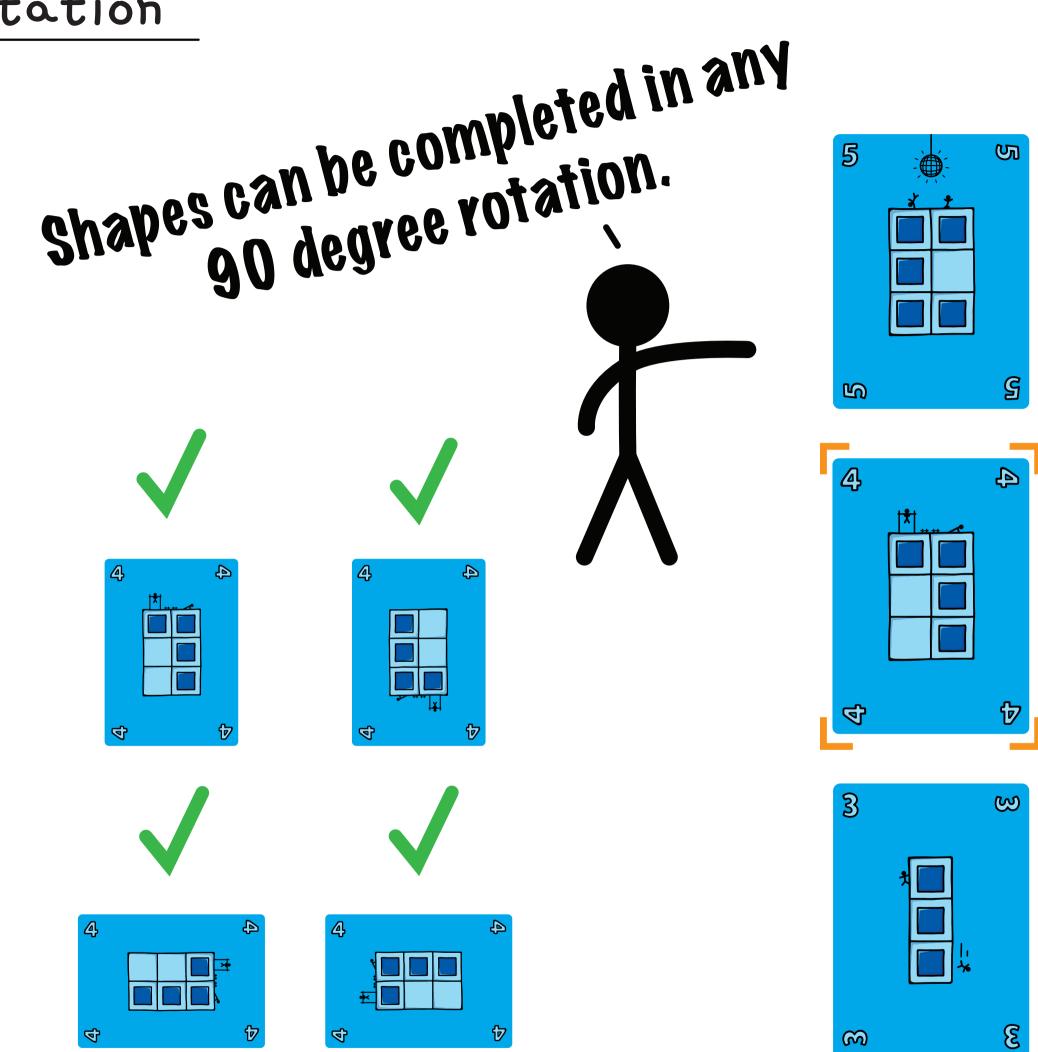

#### Examples of valid rotations

Note: Shapes can only be completed if a cube has been placed or moved to make the shape on the same turn.