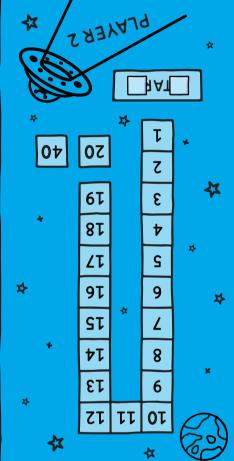

# Join our community of nice people who also love Make The Shape!

Player 2 Cubes J

ഹ്ര

Score Tracker

Y

\$

\*\*

Set the game up like that.

- Each player has 12 cubes.
- Shuffle the deck.
  - Draw 3 cards & place them face-up next to the board.
    - Each player draws I card for their secret shape.
  - You can look at your own secret shape.
  - Place your 2 score tracker cubes on the start position.
- Now you are ready to play Make The Shape!

Note: Want a challenge? Use less cubes. Increase the points. Only high cards. Secrets only. Endless replayability!

5 പ്ര G ഹ

### Take all of the cubes back used to make that shape and put them back into your stock to reuse.

How long is

Note: First player to 40 points wins! Only have 15 minutes? Play to 20 points!

\*

×

JAM Provide the second GAMES