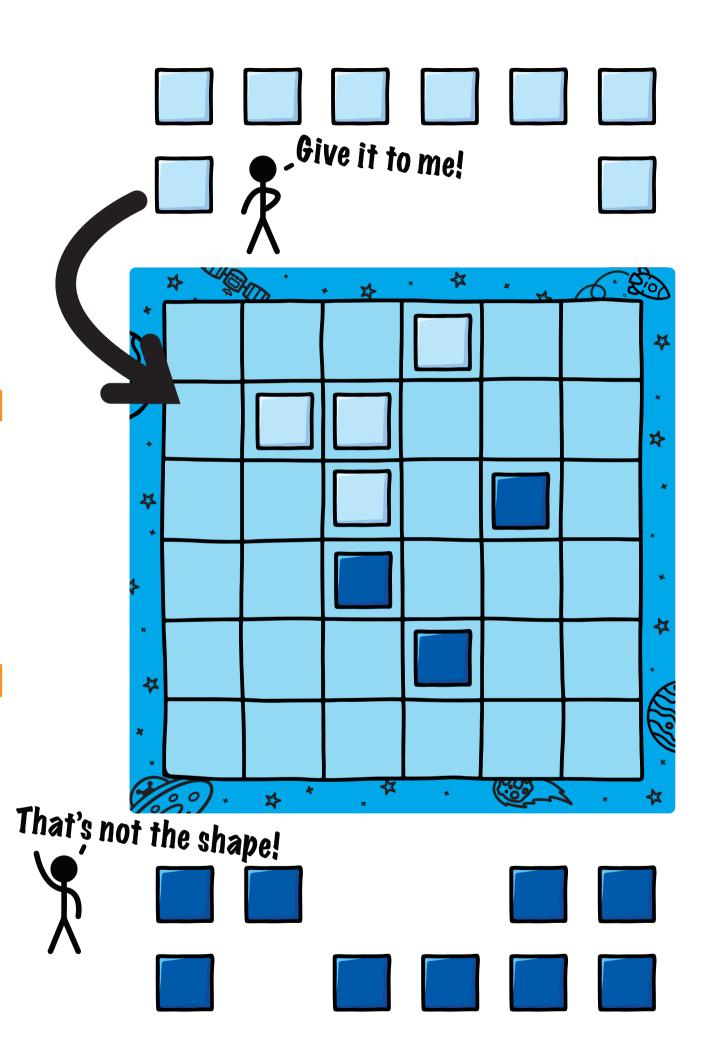

# You can place one of your cubes onto an empty space.

Note: See how they're blocking their rival from making this shape? Nice move!

7