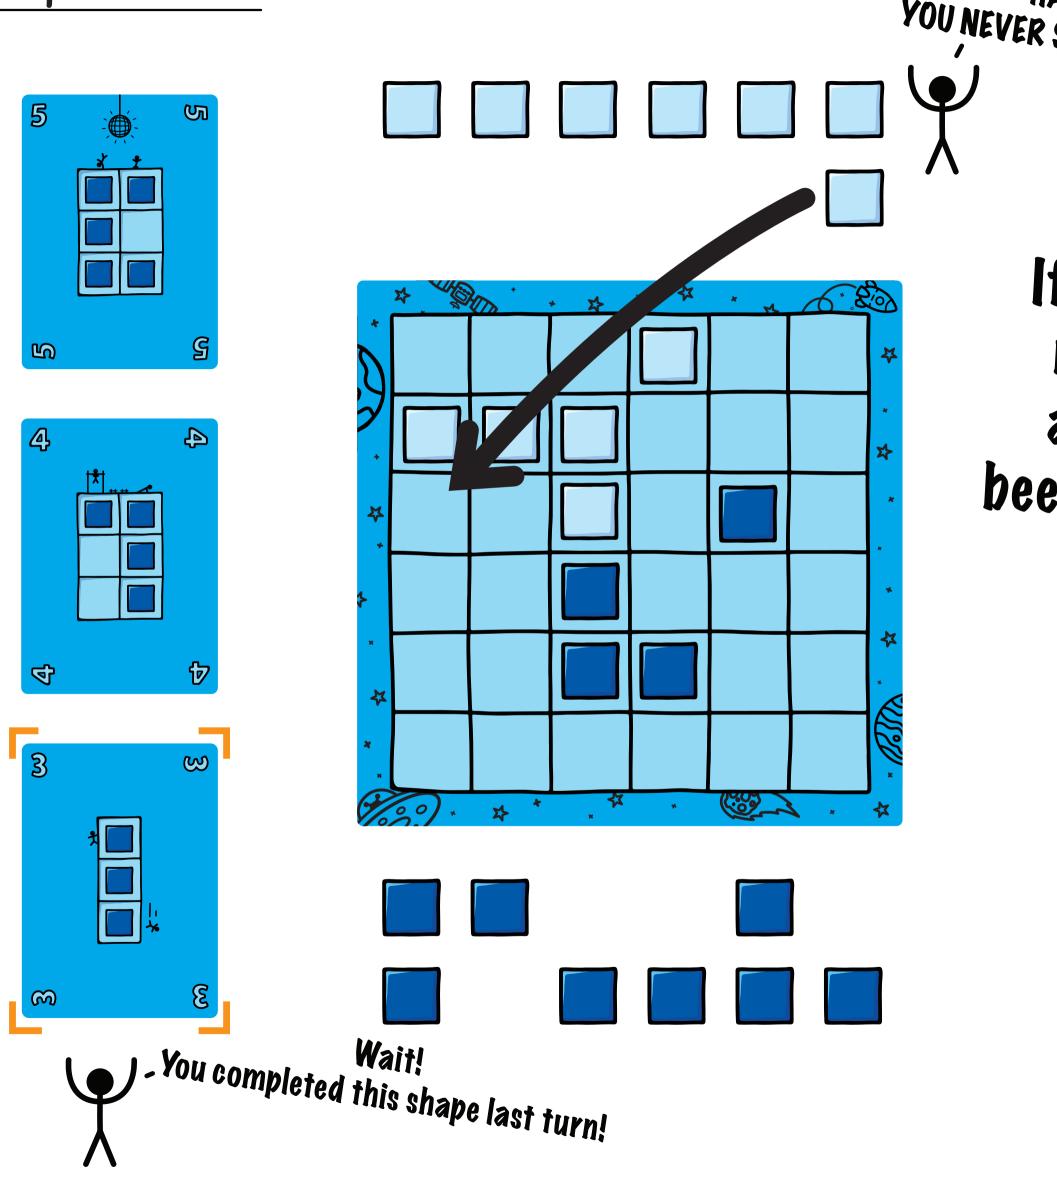

#### HA HA HA YOU NEVER SAW IT COMING!!

### If a player doesn't see that their rival has made a public shape, and the next turn has already been played, then the shape cannot be taken.

Note: If more than one shape can be made on the same turn, you can only complete one. Choose wisely!