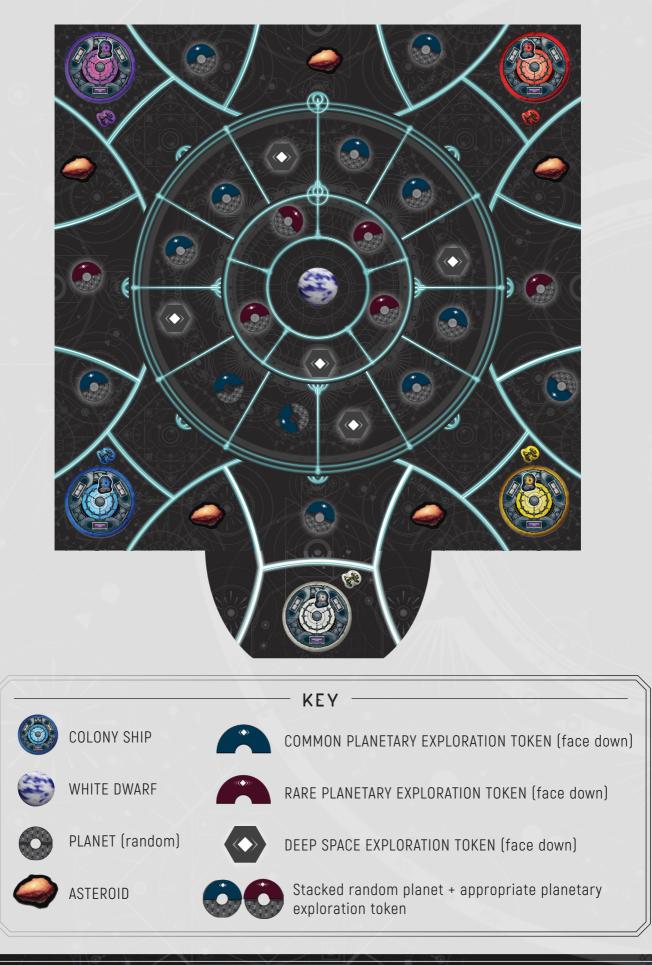

e them when desired.

## COMPONENTS



4 SIDE BOARDS



4 PLAYER BOARDS



**4** COLONY SHIP TOKENS



**10** ALIEN FACTION CARDS (Factions labeled 3+ should not be used in games with 2 players.)



**24** ACTION CARDS (6 for each player)





**32** EXTRACTORS (8 for each player)





**20** SMALL SHIPS (5 for each player)



12 UNIQUE PLANETS



**12 MEDIUM SHIPS** (3 for each player)



12 PLANETARY ID TOKENS



4 GRAVEYARD CARDS



30 GREY COMMON RESOURCES



15 LARGE LIGHT CRYSTALS (value 5)



**6** CUSTOM DICE



15 PURPLE UNCOMMON RESOURCES



15 SMALL LIGHT CRYSTALS (value 1)

## SETUP



**8 LARGE SHIPS** (2 for each player)



**16** PLANETARY ACHIEVEMENT CARDS (4 for each player)



**20** DAMAGE TOKENS



15 ORANGE RARE RESOURCES



20 ATTENTION TOKENS

## **5-PLAYER SETUP**