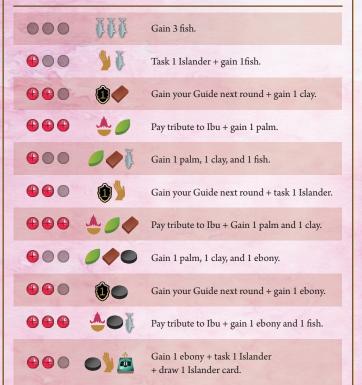

#### c. Choose Actions:

Starting with the Triumphant player and going in order of total Power, move your canoe clockwise along the Ambelau track. You must move at least 1 space and may move up to your total Power. You may not end your move on an occupied space. If you cannot reach an unoccupied space, move clockwise to the first unoccupied space. Gain 2 Esteem if you pass the starting space. Resolve the action where your canoe ends its move. Continue until all players in the region have taken one action.

#### AMBELAU REGIONS AND ACTIONS